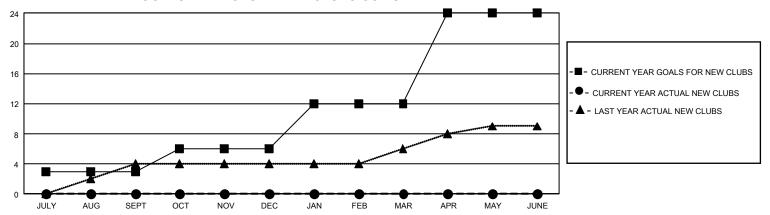

## GOALS AND ACTUAL NEW CLUBS CUMULATIVE

## GMT Constitutional Area 7, Group A

REPORT DOES NOT INCLUDE CLUBS IN UNDISTRICTED AREAS.

| Clubs         |               |             |               | Members               |                          |                         |                                              |
|---------------|---------------|-------------|---------------|-----------------------|--------------------------|-------------------------|----------------------------------------------|
|               | RESULTS FOR   | R 2024-2025 |               | RESULTS FOR 2024-2025 |                          |                         |                                              |
| QUARTER       | NEW CLUB GOAL | NEW CLUBS   | DROPPED CLUBS | QUARTER ME            | EMBER GROWTH NET<br>GOAL | MEMBER GROWTH<br>ACTUAL | DROPPED MEMBERS ACTUAL (including transfers) |
| JULY/AUG/SEPT | 9             | 0           | 12            | JULY/AUG/SEPT         | 415                      | 738                     | 638                                          |
| OCT/NOV/DEC   | 9             | 0           | 2             | OCT/NOV/DEC           | 537                      | 414                     | 465                                          |
| JAN/FEB/MAR   | 18            | 0           | 0             | JAN/FEB/MAR           | 430                      | 0                       | 0                                            |
| APR/MAY/JUNE  | 36            | 0           | 0             | APR/MAY/JUNE          | 515                      | 0                       | 0                                            |