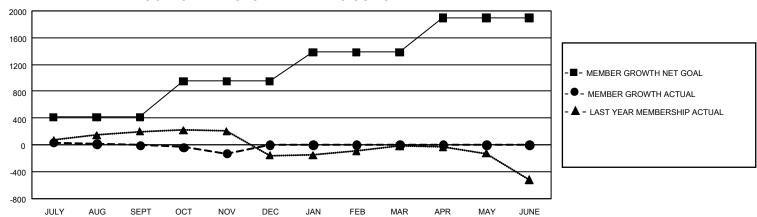

## GOALS AND ACTUAL MEMBERS CUMULATIVE

| DROPPED CLUBS: 14 |       | 437 CLUBS OF 1,137 ADDED 1<br>OR MORE NEW MEMBERS | GENDER DISTRIBUTION       |                 |  |
|-------------------|-------|---------------------------------------------------|---------------------------|-----------------|--|
|                   |       |                                                   | MALE                      | 13,479 (61.05%) |  |
|                   |       |                                                   | FEMALE                    | 8,582 (38.87%)  |  |
| DROPPED MEMBERS   |       |                                                   | NON BINARY                | 7 (0.03%)       |  |
| DECEASED          | 140   |                                                   | PREFER NOT TO ANSWER      | 10 (0.05%)      |  |
| CLUB CANCELLED    | 5     |                                                   | TOTAL FAMILY UNIT MEMBERS | S 0             |  |
| OTHER             | 923   | CLICK HERE FOR                                    |                           |                 |  |
| TOTAL             | 1,068 | CUMULATIVE MEMBERSHIP DATA                        | FAMILY MEMBERS PAYING HA  | LF DUES 0       |  |

## GMT Constitutional Area 7, Group A

REPORT DOES NOT INCLUDE CLUBS IN UNDISTRICTED AREAS.

| Clubs         |               |             |               | Members               |                          |                         |                                              |
|---------------|---------------|-------------|---------------|-----------------------|--------------------------|-------------------------|----------------------------------------------|
|               | RESULTS FOR   | R 2024-2025 |               | RESULTS FOR 2024-2025 |                          |                         |                                              |
| QUARTER       | NEW CLUB GOAL | NEW CLUBS   | DROPPED CLUBS | QUARTER ME            | EMBER GROWTH NET<br>GOAL | MEMBER GROWTH<br>ACTUAL | DROPPED MEMBERS ACTUAL (including transfers) |
| JULY/AUG/SEPT | 9             | 0           | 12            | JULY/AUG/SEPT         | 415                      | 738                     | 638                                          |
| OCT/NOV/DEC   | 9             | 0           | 2             | OCT/NOV/DEC           | 537                      | 414                     | 465                                          |
| JAN/FEB/MAR   | 18            | 0           | 0             | JAN/FEB/MAR           | 430                      | 0                       | 0                                            |
| APR/MAY/JUNE  | 36            | 0           | 0             | APR/MAY/JUNE          | 515                      | 0                       | 0                                            |